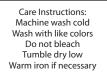

Plus 1X | Plus 2X |  |
| Chest                           | 16 1/4 | 17 1/4 | 18 1/4 | 19 1/4 | 20 1/4 | 21 1/4  | 22 1/4  |  |
| Body                            | 28     | 28 1/2 | 29     | 29 1/2 | 30     | 30 1/2  | 31      |  |
| Sleeve                          | 34     | 34 1/2 | 35     | 35 1/2 | 36     | 36 1/2  | 37      |  |
| Neck                            | 7 1/4  | 7 1/2  | 7 3/4  | 8      | 8 1/4  | 8 1/2   | 8 3/4   |  |

Body measure from HSP to bottom edge.

| Color Chart |           |            |            |  |  |  |
|-------------|-----------|------------|------------|--|--|--|
| Colors      | Jet Black | Light Pink | Frost Grey |  |  |  |
| Textile PMS | No Match  | No Match   | No Match   |  |  |  |
| General PMS | 412 C     | 706 C      | 877 C      |  |  |  |









## Please Note:

Colors shown are approximate and for reference only. For closest match see PMS colors, or for exact match, returnable samples and grommeted samples are available.