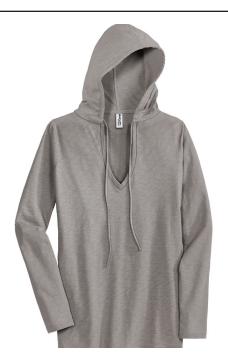

## District Threads® Ladies Tissue Slub Hoodie

## DT241

- \* 3.39-ounce, 100% slub cotton jersey
- \* Self-fabric taped neck seam
- \* Self-fabric drawcord
- \* Double-needle stitching sleeves and hem

| Finished Measurements in Inches |        |        |        |        |        |         |         |  |
|---------------------------------|--------|--------|--------|--------|--------|---------|---------|--|
| Size                            | S      | М      | L      | XL     | XXL    | Plus 1X | Plus 2X |  |
| Chest                           | 16 1/4 | 17 1/4 | 18 1/4 | 19 1/4 | 20 1/4 | 21 1/4  | 22 1/4  |  |
| Body                            | 28     | 28 1/2 | 29     | 29 1/2 | 30     | 30 1/2  | 31      |  |
| Sleeve                          | 34     | 34 1/2 | 35     | 35 1/2 | 36     | 36 1/2  | 37      |  |
| Neck                            | 7 1/4  | 7 1/2  | 7 3/4  | 8      | 8 1/4  | 8 1/2   | 8 3/4   |  |