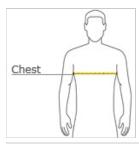

#### **HOW TO MEASURE**

#### CHEST

With arms down at sides, measure around the upper body, under arms and over the fullest part of the chest.

#### **SIZE CHART**

|       | S     | М     | L     | XL    | 2XL   | 3XL   | 4XL   |
|-------|-------|-------|-------|-------|-------|-------|-------|
| Chest | 35-37 | 38-40 | 41-43 | 44-46 | 47-49 | 50-53 | 54-57 |