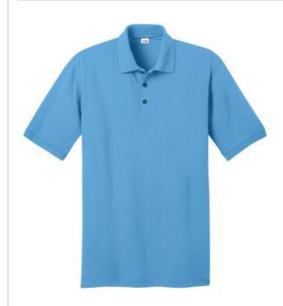

# Port & Company<sup>®</sup> Ring Spun Pique Polo KP150

With 100% ring spun cotton for superior softness and a soil-release finish for an always-neat appearance, this durable polo is perfect for uniforming.

- 6.5-ounce, 100% ring spun triple pique knit cotton
- Soil-release finish
- 1x1 rib knit collar and cuffs
- Coverstitched shoulders, armholes and cuffs
- 3-button placket
- Dyed-to-match buttons
- Double-needle hem